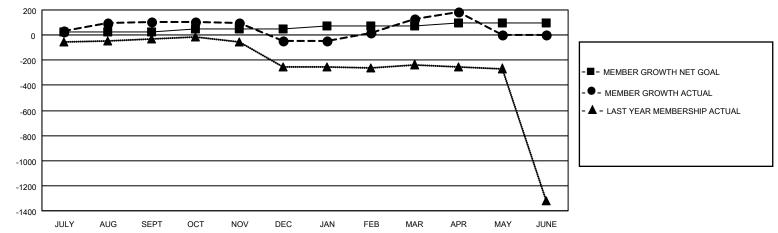

## GOALS AND ACTUAL MEMBERS CUMULATIVE

| DROPPED CLUBS: 51 |     | 65 CLUBS OF 161 ADDED 1 OR<br>MORE NEW MEMBERS | GENDER DISTRIBUTION                   |                                |  |
|-------------------|-----|------------------------------------------------|---------------------------------------|--------------------------------|--|
|                   |     | WORE NEW WEINBERG                              | MALE<br>FEMALE                        | 2,652 (77.77%)<br>758 (22.23%) |  |
| DROPPED MEMBERS   |     |                                                | NON BINARY<br>PREFER NOT TO ANSWER    | 0 (0.00%)                      |  |
| DECEASED          | 4   |                                                | THE EKINOT TO ANOWER                  | 0 (0.0070)                     |  |
| CLUB CANCELLED    | 94  | CLICK HERE FOR CUMULATIVE                      | TOTAL FAMILY UNIT MEMBERS             | 1,599                          |  |
| OTHER             | 103 | MEMBERSHIP DATA                                |                                       |                                |  |
| TOTAL             | 201 |                                                | FAMILY MEMBERS PAYING HALF DUES 1,041 |                                |  |
|                   |     |                                                |                                       |                                |  |

## MONTHLY MEMBERSHIP PROGRESS REPORT

LOCATION INDIA District 316 D Results as of: 4/30/2023

| Clubs RESULTS FOR 2022-2023 |   |   |    | Members RESULTS FOR 2022-2023 |    |     |     |
|-----------------------------|---|---|----|-------------------------------|----|-----|-----|
|                             |   |   |    |                               |    |     |     |
| JULY/AUG/SEPT               | 1 | 1 | 45 | JULY/AUG/SEPT                 | 25 | 116 | 12  |
| OCT/NOV/DEC                 | 1 | 0 | 6  | OCT/NOV/DEC                   | 25 | 29  | 174 |
| JAN/FEB/MAR                 | 1 | 3 | 0  | JAN/FEB/MAR                   | 25 | 217 | 9   |
| APR/MAY/JUNE                | 1 | 2 | 0  | APR/MAY/JUNE                  | 25 | 60  | 6   |