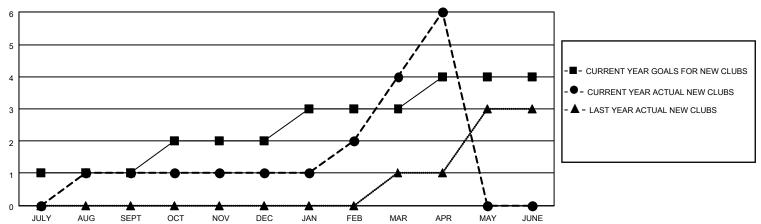

## GOALS AND ACTUAL NEW CLUBS CUMULATIVE

## MONTHLY MEMBERSHIP PROGRESS REPORT

LOCATION INDIA District 316 D Results as of: 4/30/2023

| Clubs RESULTS FOR 2022-2023 |   |   |    | Members RESULTS FOR 2022-2023 |    |     |     |
|-----------------------------|---|---|----|-------------------------------|----|-----|-----|
|                             |   |   |    |                               |    |     |     |
| JULY/AUG/SEPT               | 1 | 1 | 45 | JULY/AUG/SEPT                 | 25 | 116 | 12  |
| OCT/NOV/DEC                 | 1 | 0 | 6  | OCT/NOV/DEC                   | 25 | 29  | 174 |
| JAN/FEB/MAR                 | 1 | 3 | 0  | JAN/FEB/MAR                   | 25 | 217 | 9   |
| APR/MAY/JUNE                | 1 | 2 | 0  | APR/MAY/JUNE                  | 25 | 60  | 6   |